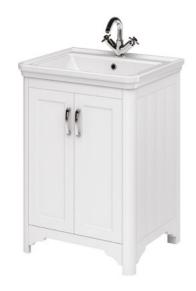

## MYLIFE"

SIZE: H 855 x W 635 x D 475mm TAP HOLE(S): One BASIN MATERIAL: Ceramic UNIT FINISH: Matt

Unit available in the following

The information contained on this page was correct at date of issue. Fitting dimensions are provided as a guide only. Some variation may occur due to manufacturing tolerances. We pursue a policy of continuing improvement in design and performance of our products and so reserve the right to change specifications without prior notice.