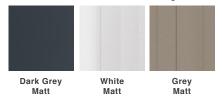

## MYLIFE"

SIZE: H 855 x W 635 x D 475mm TAP HOLE(S): One BASIN MATERIAL: Ceramic UNIT FINISH: Matt

Unit available in the following

The information contained on this page was correct at date of issue. Fitting dimensions are provided as a guide only. Some variation may occur due to manufacturing tolerances. We pursue a policy of continuing improvement in design and performance of our products and so reserve the right to change specifications without prior notice.