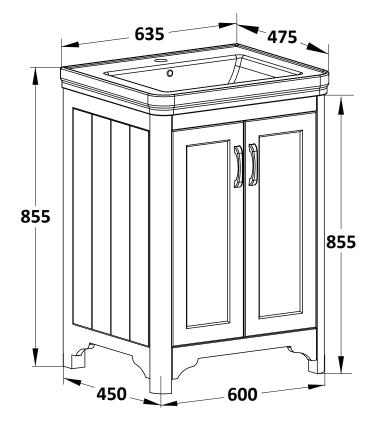

## MYLIFE"

SIZE: H 855 x W 635 x D 475mm TAP HOLE(S): One BASIN MATERIAL: Ceramic UNIT FINISH: Matt

Unit available in the following

The information contained on this page was correct at date of issue. Fitting dimensions are provided as a guide only. Some variation may occur due to manufacturing tolerances. We pursue a policy of continuing improvement in design and performance of our products and so reserve the right to change specifications without prior notice.