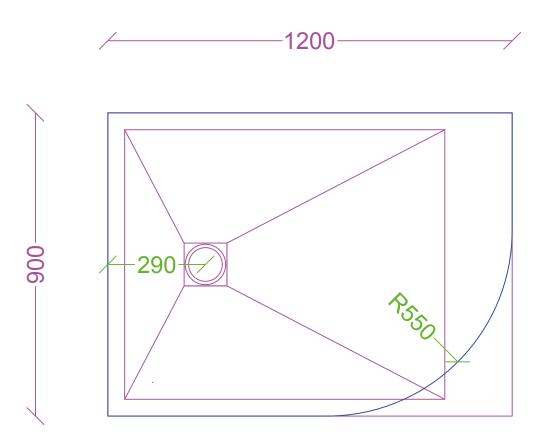

## Ibiza 1200x900mm Right Hand Offset Quadrant Slate Shower Trays

Waste Position

1200x900 White RH Offset Quadrant Slate Shower Tray Code: MYIBOQ129RHWH

1200x900 Anthracite RH Offset Quadrant Slate Shower Tray Code: MYIBOQ129RHAN

The information contained on this page was correct at date of issue. Fitting dimensions are provided as a guide only. Some variation may occur due to manufacturing tolerances. We pursue a policy of continuing improvement in design and performance of our products and so reserve the right to change specifications without prior notice.