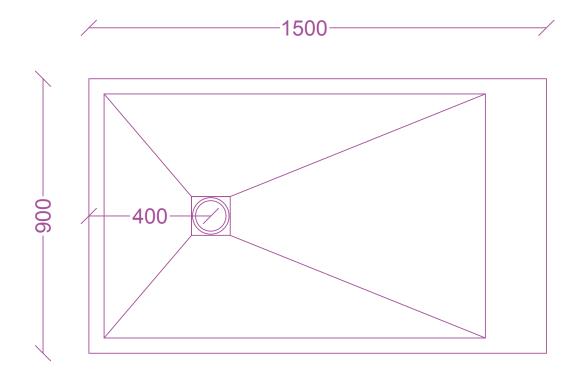

## Ibiza 1500x900mm Rectangle **Slate Shower Trays**

1500x900 White Rectangular Slate Shower Tray

Code: MYIB159WH

1500x900 Anthracite Rectangular Slate Shower Tray

Code: MYIB159AN

1500x900 Black Rectangular Slate Shower Tray

Waste Position

> The information contained on this page was correct at date of issue. Fitting dimensions are provided as a guide only. Some variation may occur due to manufacturing tolerances. We pursue a policy of continuing improvement in design and performance of our products and so reserve the right to change specifications without prior notice.