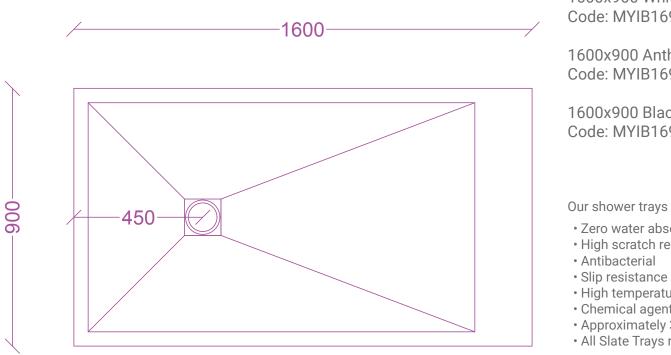

1600x900 White Rectangular Slate Shower Tray Code: MYIB169WH

1600x900 Anthracite Rectangular Slate Shower Tray Code: MYIB169AN

1600x900 Black Rectangular Slate Shower Tray Code: MYIB169BL

Our shower trays are covered by a GEL COAT characterised by:

- Zero water absorption
- High scratch resistance
- High temperature resistance
- · Chemical agent resistance
- Approximately 30mm depth
- All Slate Trays require Ibiza 90mm High Flow Waste

Waste Position