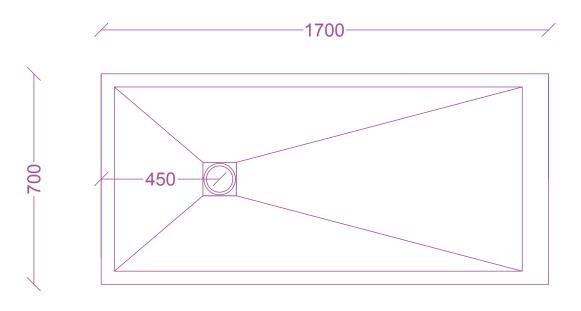

## Ibiza 1700x700mm Rectangle **Slate Shower Trays**

1700x700 White Rectangular Slate Shower Tray Code: MYIB177WH

1700x700 Anthracite Rectangular Slate Shower Tray

Code: MYIB177AN

1700x700 Black Rectangular Slate Shower Tray

Waste Position

> The information contained on this page was correct at date of issue. Fitting dimensions are provided as a guide only. Some variation may occur due to manufacturing tolerances. We pursue a policy of continuing improvement in design and performance of our products and so reserve the right to change specifications without prior notice.