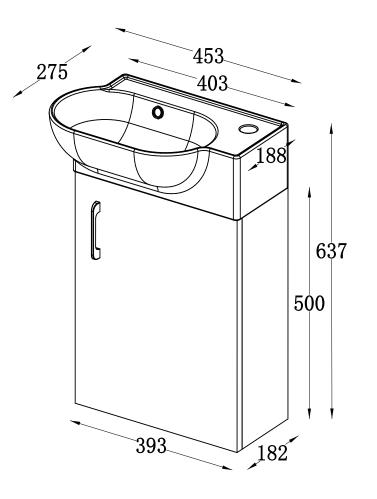

## MYLIFE"

SIZE: H 640 x W 450 x D 275mm TAP HOLE(S): One BASIN MATERIAL: Ceramic UNIT FINISH: Gloss/Matt

Unit available in the following

The information contained on this page was correct at date of issue. Fitting dimensions are provided as a guide only. Some variation may occur due to manufacturing tolerances. We pursue a policy of continuing improvement in design and performance of our products and so reserve the right to change specifications without prior notice.