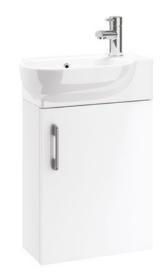

## MYLIFE"

SIZE: H 640 x W 450 x D 275mm TAP HOLE(S): One BASIN MATERIAL: Ceramic UNIT FINISH: Gloss/Matt

Unit available in the following

The information contained on this page was correct at date of issue. Fitting dimensions are provided as a guide only. Some variation may occur due to manufacturing tolerances. We pursue a policy of continuing improvement in design and performance of our products and so reserve the right to change specifications without prior notice.