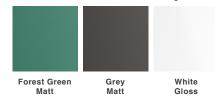

## MYLIFE"

SIZE: H 640 x W 450 x D 275mm TAP HOLE(S): One BASIN MATERIAL: Ceramic UNIT FINISH: Gloss/Matt

Unit available in the following

The information contained on this page was correct at date of issue. Fitting dimensions are provided as a guide only. Some variation may occur due to manufacturing tolerances. We pursue a policy of continuing improvement in design and performance of our products and so reserve the right to change specifications without prior notice.