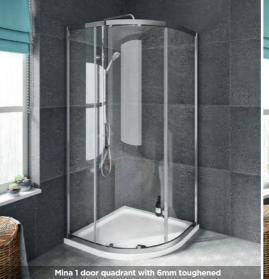

stand tall at 1,900mm, glazed with 6mm easy clean MyShield Glass and with stainless steel double rollers with quick release design. The full range includes: Bi-Fold Door, Pivot Door, Sliding Door, 1 Door Quad, 2 Door Quad and Offset

The new range of Mina Shower Doors

functions of the Kaci LED mirror.

All MyLife shower doors, wet room panels and bath screens feature MyShield Easy Clean Glass. This helps to prevent the build up of lime scale, dirt and soap, allowing the glass to be easily cleaned. For information on the new product ranges and the full offering from MyLife Bathrooms, call: +44 (0)28 3025 6392, email: sales@mylifebathrooms.com or visit: www.mylifebathrooms.com