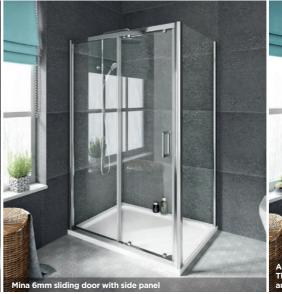

stand tall at 1,900mm, glazed with 6mm easy clean MyShield Glass and with stainless steel double rollers with quick release design. The full range includes: Bi-Fold Door, Pivot Door, Sliding Door, 1 Door Quad, 2 Door Quad and Offset

The new range of Mina Shower Doors

functions of the Kaci LED mirror.

All MyLife shower doors, wet room panels and bath screens feature MyShield Easy Clean Glass. This helps to prevent the build up of lime scale, dirt and soap, allowing the glass to be easily cleaned. For information on the new product ranges and the full offering from MyLife Bathrooms, call: +44 (0)28 3025 6392, email: sales@mylifebathrooms.com or visit: www.mylifebathrooms.com