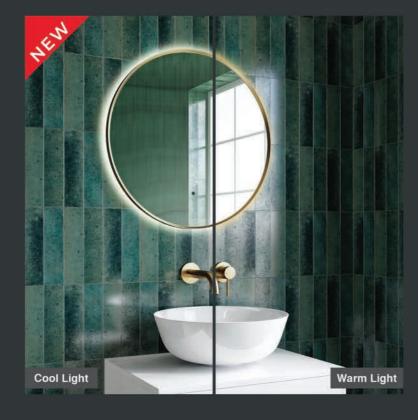

#### **Neve LED Mirror**

### Kaci LED Mirror

The brushed brass-framed, Kaci LED Mirror is packed full of features. Turn the light on and off and control

"...on trend and built to last; perfect examples of the company's insistence on top design and quality."

> technology with a nod to an industrial heritage style. It shares all the cool

brightness with just a wave of the hand. thanks to its multifunctional contactless sensor controls. It also comes with a heated demister pad. It is available in two sizes,

> 600 x 600 x 38mm and 800 x 800 x 38mm, to suit individual bathroom sizes. The black-framed Neve LED mirror (also available in the same sizes as the Kaci model), is bang up to date with the current trend towards black bathroom fittings. Complete with a black 'hanging' strap, the Neve combines the convenience of modern