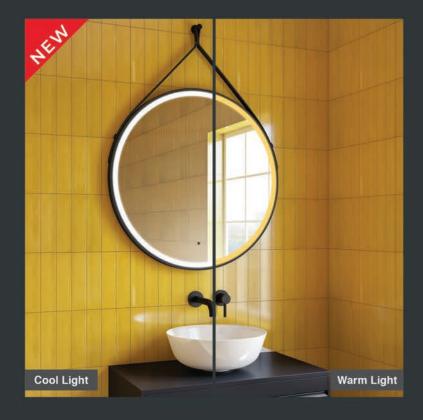

#### **Neve LED Mirror**

#### **Features**

- · Black Framed LED Mirror with Strap
- · Multi Functional Contactless Sensor Controls Light from Cool - Warm & Brightness with Memory Function
- · Heated Demister Pad
- IP44

Sizes available: 800mm & 600mm

> 600 x 600 x 38mm and 800 x 800 x 38mm, to suit individual bathroom sizes. The black-framed Neve LED mirror (also available in the same sizes as the Kaci model), is bang up to date with the current trend towards black bathroom fittings. Complete with a black 'hanging' strap, the Neve combines the convenience of modern