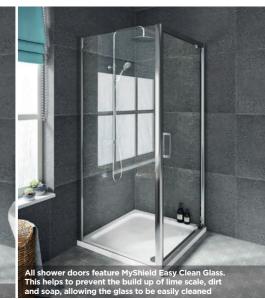

The new range of Mina Shower Doors

functions of the Kaci LED mirror.

All MyLife shower doors, wet room panels and bath screens feature MyShield Easy Clean Glass. This helps to prevent the build up of lime scale, dirt and soap, allowing the glass to be easily cleaned. For information on the new product ranges and the full offering from MyLife Bathrooms, call: +44 (0)28 3025 6392, email: sales@mylifebathrooms.com or visit: www.mylifebathrooms.com